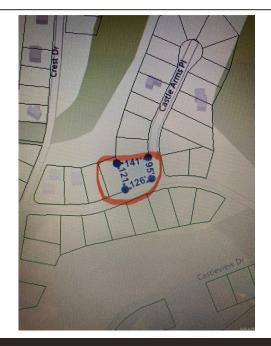

## Castle Ridge Hts Lots 126 & 127BLK 1, Fairfield Bay, AR 72088

- » MLS #: 25020567
- » Land | Lot:  $27,443 \text{ ft}^2$  (0.63 acres)
- » More Info: CastleRidgeHtsLots126127BLK1FairfieldBay.IsForSale.com